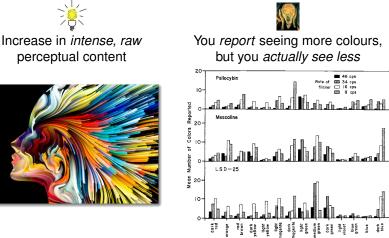

#### **PSYCHEDELIC NEUROSCIENCE IS A MESS**

PART II: PERCEPTION DOESN'T WORK

(Hartman & Hollister, 1963)

Colors Reported

| INTRODUCTION | The entropic brain | MUSICAL IMPROVISATION | PSYCHEDELIC STATE |
|--------------|--------------------|-----------------------|-------------------|
|              | 0000               | 0000                  | 0000              |
|              |                    |                       |                   |