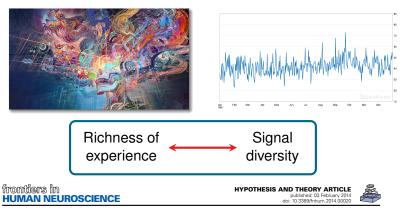

#### The entropic brain: a theory of conscious states informed by neuroimaging research with psychedelic drugs

Robin L. Carhart-Harris<sup>1</sup>\*, Robert Leech<sup>2</sup>, Peter J. Hellyer<sup>2</sup>, Murray Shanahan<sup>3</sup>, Amanda Feilding<sup>4</sup>, Enzo Tagliazucchi<sup>5</sup>, Dante R. Chialvo<sup>6</sup> and David Nutt<sup>1</sup>

| INTRODUCTION O | The entropic brain $\circ \circ \bullet \circ$ | Musical improvisation 0000 | Psychedelic state<br>0 <b>000</b> |
|----------------|------------------------------------------------|----------------------------|-----------------------------------|
|                | ENTROPY VS                                     | 5 ENTROPY RATE             |                                   |
| - Droblo       | m, highly optropic ci                          | anals can be very beri     |                                   |

Problem: highly entropic signals can be very boring:

010101010101010101  $\longrightarrow H(X_t) = 1$ 

• Entropy rate: entropy of the future given the past.

|   | INTRODUCTION |  |
|---|--------------|--|
| ŝ |              |  |