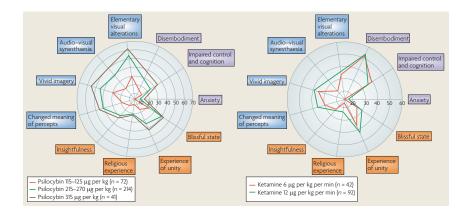

### ALTERED STATES OF CONSCIOUSNESS

QUANTITATIVE PHENOMENOLOGY

(Vollenweider & Kometer, 2010)

| INTRODUCTION | THE ENTROPIC BRAIN | MUSICAL IMPROVISATION | PSYCHEDELIC STATE |
|--------------|--------------------|-----------------------|-------------------|
| •            | 0000               | 0000                  | 0000              |
|              | -                  | -                     |                   |