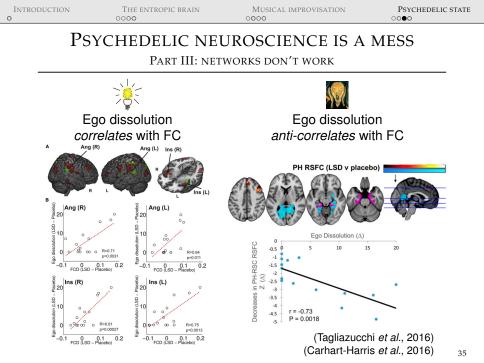

### PSYCHEDELIC NEUROSCIENCE IS A MESS

PART III: NETWORKS DON'T WORK

New connections formed between brain regions

Widespread inter-region communication breakdown

Correlation

Information transfer

(Petri *et al.*, 2014) (Barnett *et al.*, 2019)