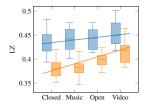

- Entropy increases with external stimulation.
- ► Effect of LSD *decreases* with external stimulation.

INTRODUCTION

0

THE ENTROPIC BRAIN

MUSICAL IMPROVISATION

PSYCHEDELIC STATE