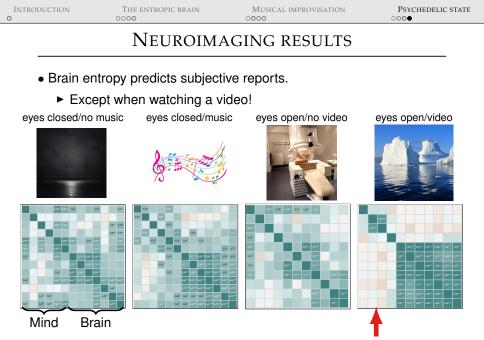

#### **PSYCHEDELIC NEUROSCIENCE IS A MESS**

PART IV: ENTROPY DOESN'T WORK

(Schartner *et al.*, 2017) (Bachmann *et al.*, 2015)

| INTRO<br>0     | DUCTION | The entropic bra | AIN MUSICAL IMPROVISATION   | N PSYCHEDELIC STATE |
|----------------|---------|------------------|-----------------------------|---------------------|
| THE EXPERIMENT |         |                  |                             |                     |
|                | ► 16 sı | ıbjects, 4 conc  | litions with different stim | uli.                |

eyes closed/no music

0

eyes closed/music

eyes open/no video

eyes open/video

- Entropy increases with external stimulation.
- ► Effect of LSD *decreases* with external stimulation.

INTRODUCTION

0

THE ENTROPIC BRAIN

MUSICAL IMPROVISATION

PSYCHEDELIC STATE