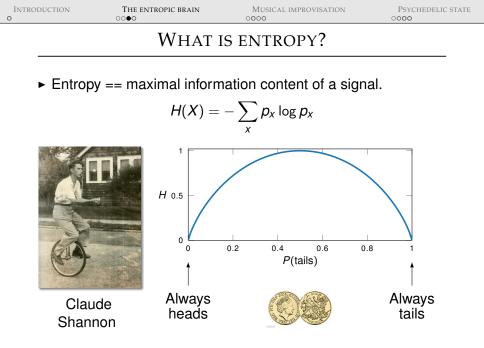

| INTRODUCTION O | The entropic brain $\circ \circ \bullet \circ$ | Musical improvisation 0000 | Psychedelic state<br>0 <b>000</b> |
|----------------|------------------------------------------------|----------------------------|-----------------------------------|
|                | ENTROPY VS                                     | 5 ENTROPY RATE             |                                   |
| - Droblo       | m, highly optropic ci                          | anals can be very beri     |                                   |

Problem: highly entropic signals can be very boring:

010101010101010101  $\longrightarrow H(X_t) = 1$ 

• Entropy rate: entropy of the future given the past.

|   | INTRODUCTION |  |
|---|--------------|--|
| ŝ |              |  |