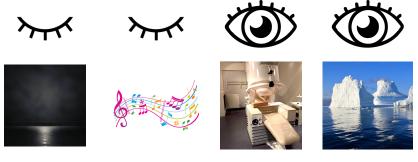

#### **PSYCHEDELIC NEUROSCIENCE IS A MESS**

PART IV: ENTROPY DOESN'T WORK

(Schartner *et al.*, 2017) (Bachmann *et al.*, 2015)

| INTRO<br>0     | DUCTION | The entropic bra | AIN MUSICAL IMPROVISATION   | N PSYCHEDELIC STATE |
|----------------|---------|------------------|-----------------------------|---------------------|
| THE EXPERIMENT |         |                  |                             |                     |
|                | ► 16 sı | ıbjects, 4 conc  | litions with different stim | uli.                |

eyes closed/no music

0

eyes closed/music

eyes open/no video

eyes open/video