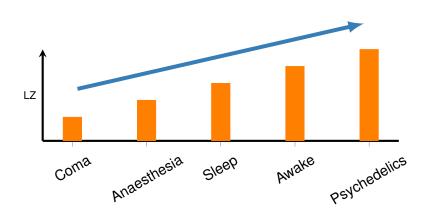

### ALTERED STATES OF CONSCIOUSNESS

QUANTITATIVE PHENOMENOLOGY

(Vollenweider & Kometer, 2010)

| INTRODUCTION | THE ENTROPIC BRAIN | MUSICAL IMPROVISATION | PSYCHEDELIC STATE |
|--------------|--------------------|-----------------------|-------------------|
| •            | 0000               | 0000                  | 0000              |
|              | -                  | -                     |                   |

#### ANAESTHESIA

14

|    | IN | Т | R | 0 | D | U | С | Т | I | 0 | N |
|----|----|---|---|---|---|---|---|---|---|---|---|
| ċ. |    |   |   |   |   |   |   |   |   |   |   |

MUSICAL IMPROVISATION 0000

PSYCHEDELIC STATE 0000

#### SLEEP

(Casali et al., 2013)

|    | INTRODUCTION |  |
|----|--------------|--|
| ς. |              |  |

MUSICAL IMPROVISATION 0000

PSYCHEDELIC STATE 0000