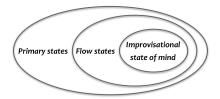

#### DRIVING HYPOTHESIS

An improvisational state of mind

- Flow (Csikszentmihalyi, 1975)
  - "The holistic sensation that people feel when they act with total involvement."
- ▶ Primary state (Carhart-Harris, 2014)
  - "Relinquishing of the eao's usual hold on reality"

- Improvisation is not exclusive of jazz, also plays a major role in classical music.
- ✓ Data supports the existence of an *improvisational state of mind*, which is a state of flow and a primary state.