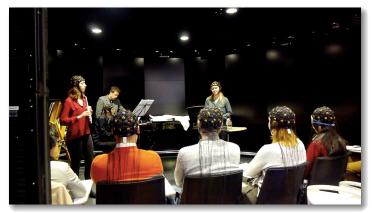

#### MUSICAL IMPROVISATION

Bach, Mozart, Beethoven, et al were great improvisers!

| INTRODUCTION<br>O | The entropic brain 0000 | MUSICAL IMPROVISATION | Psychedelic state<br>0000 |
|-------------------|-------------------------|-----------------------|---------------------------|
|                   | ΤΗΕ ΕΣ                  | (PERIMENT             |                           |

- ► We organised a chamber music trio concert.
- ► Pieces were played twice, in **strict** and **let-go** conditions.

<sup>(</sup>Dolan et al., 2018)

| INTRODUCTION | THE ENTROPIC BRAIN | MUSICAL IMPROVISATION | PSYCHEDELIC STATE |
|--------------|--------------------|-----------------------|-------------------|
| 0            | 0000               | 000                   | 0000              |
|              |                    |                       |                   |