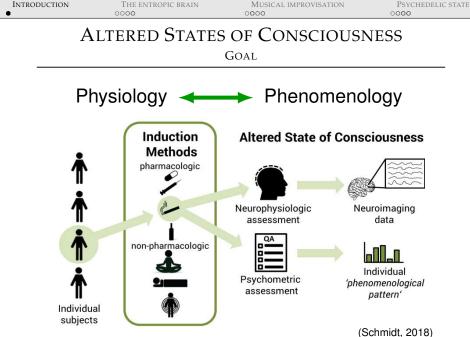

#### ALTERED STATES OF CONSCIOUSNESS

- ► Defined with respect to a "normal" state of consciousness.
- ► Complex, multi-faceted changes in experience.

(Jagannathan et al., 2016)

PSYCHEDELIC STATE 0000

### ALTERED STATES OF CONSCIOUSNESS

QUANTITATIVE PHENOMENOLOGY

(Vollenweider & Kometer, 2010)

| INTRODUCTION | THE ENTROPIC BRAIN | MUSICAL IMPROVISATION | PSYCHEDELIC STATE |
|--------------|--------------------|-----------------------|-------------------|
| •            | 0000               | 0000                  | 0000              |
|              | -                  | -                     |                   |