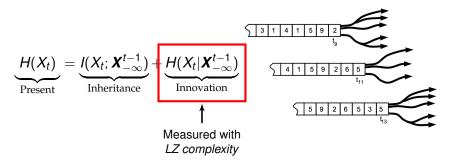

| INTRODUCTION O | The entropic brain $\circ \circ \bullet \circ$ | Musical improvisation 0000 | Psychedelic state<br>0 <b>000</b> |
|----------------|------------------------------------------------|----------------------------|-----------------------------------|
|                | ENTROPY VS                                     | 5 ENTROPY RATE             |                                   |
| - Droblo       | m, highly optropic ci                          | anals can be very beri     |                                   |

Problem: highly entropic signals can be very boring:

010101010101010101  $\longrightarrow H(X_t) = 1$ 

• Entropy rate: entropy of the future given the past.

|   | INTRODUCTION |  |
|---|--------------|--|
| ŝ |              |  |