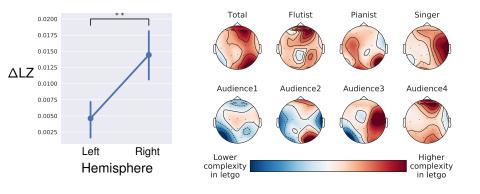

### Entropy increase is located in the right hemisphere.

| INTRODUCTION<br>O | The entropic brain<br>00 <b>00</b> | MUSICAL IMPROVISATION<br>○○○● | Psychedelic state<br>0000 |
|-------------------|------------------------------------|-------------------------------|---------------------------|
|                   | Con                                | CLUSIONS                      |                           |
|                   | MUSICAL                            | IMPROVISATION                 |                           |