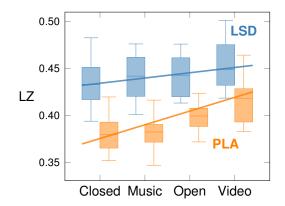

- Entropy increases with external stimulation.
- ► Effect of LSD *decreases* with external stimulation.

INTRODUCTION

0

THE ENTROPIC BRAIN

MUSICAL IMPROVISATION

PSYCHEDELIC STATE