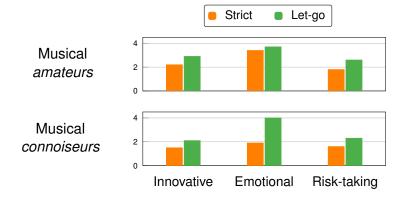

### SUBJECTIVE REPORTS

- ► In the **strict** performance:
  - ...very little sense of connection between the performers...
  - ...increased performance anxiety and internal critical chatter...
- ► In the **let-go** performance:
  - ...greater sense of connection ...
  - ... Trust in my own musical instincts and capability ...
  - ...the freedom of the 'let go' mindset allowed me to create a wider range of colors and dynamics...

► Audience rated performance as more innovative, more emotional and more musical.