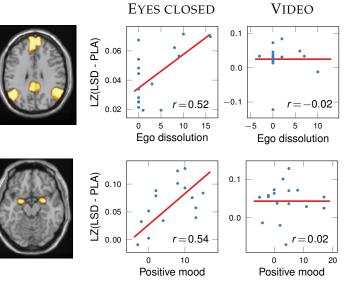

#### Music boosts subjective phenomenological ratings.

| INTRODUCTION         | The entropic brain | MUSICAL IMPROVISATION | PSYCHEDELIC STATE |
|----------------------|--------------------|-----------------------|-------------------|
| O                    | 00 <b>00</b>       | 0000                  | ○○○●              |
| NEUROIMAGING RESULTS |                    |                       |                   |

- Entropy increases with external stimulation.
- ► Effect of LSD *decreases* with external stimulation.

INTRODUCTION

0

THE ENTROPIC BRAIN

MUSICAL IMPROVISATION

PSYCHEDELIC STATE

- ✓ Both personal expectations and external environment have measurable effects on the brain – set and setting.
- ✓ Stronger effects in more inward-focused states:
  - Tripping is easy with eyes closed.