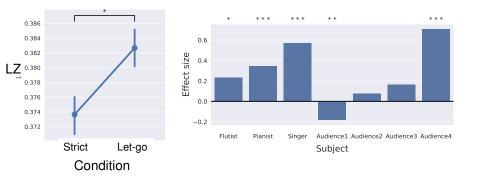

0            | 0000               | 000                   | 0000              |
|              |                    |                       |                   |

#### TRY IT YOURSELF!

### SUBJECTIVE REPORTS



- ► In the **strict** performance:
  - ...very little sense of connection between the performers...
  - ...increased performance anxiety and internal critical chatter...
- ► In the **let-go** performance:
  - ...greater sense of connection ...
  - ... Trust in my own musical instincts and capability ...
  - ...the freedom of the 'let go' mindset allowed me to create a wider range of colors and dynamics...



► Audience rated performance as more innovative, more emotional and more musical.





#### NEUROIMAGING RESULTS I

### 🔆 Improvisation consistently increases brain entropy.



#### NEUROIMAGING RESULTS II

### Entropy increase is located in the right hemisphere.



| INTRODUCTION<br>O | The entropic brain<br>00 <b>00</b> | MUSICAL IMPROVISATION<br>○○○● | Psychedelic state<br>0000 |
|-------------------|------------------------------------|-------------------------------|---------------------------|
|                   | Con                                | CLUSIONS                      |                           |
|                   | MUSICAL                            | IMPROVISATION                 |                           |

- Improvisation is not exclusive of jazz, also plays a major role in classical music.
- ✓ Data supports the existence of an *improvisational state of mind*, which is a state of flow and a primary state.





| <b>0</b> 0000 0000 ●0