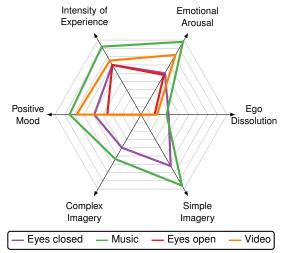

#### Music boosts subjective phenomenological ratings.

| INTRODUCTION         | The entropic brain | MUSICAL IMPROVISATION | PSYCHEDELIC STATE |
|----------------------|--------------------|-----------------------|-------------------|
| O                    | 00 <b>00</b>       | 0000                  | ○○○●              |
| NEUROIMAGING RESULTS |                    |                       |                   |