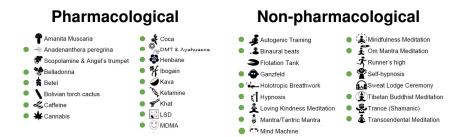

#### ALTERED STATES OF CONSCIOUSNESS

- ► Defined with respect to a "normal" state of consciousness.
- ► Complex, multi-faceted changes in experience.

(Jagannathan et al., 2016)

PSYCHEDELIC STATE 0000

### ALTERED STATES OF CONSCIOUSNESS

QUANTITATIVE PHENOMENOLOGY

(Vollenweider & Kometer, 2010)

| INTRODUCTION | THE ENTROPIC BRAIN | MUSICAL IMPROVISATION | PSYCHEDELIC STATE |
|--------------|--------------------|-----------------------|-------------------|
| •            | 0000               | 0000                  | 0000              |
|              | -                  | -                     |                   |